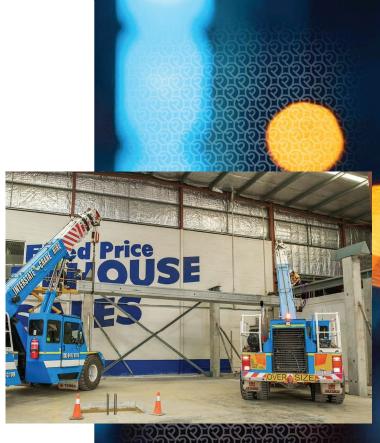

Spans: Up to 17m

NATIONWIDE INDUSTRY PARTNERSHIP PRECAST—PREFABRICATED - MODULAR

Our supply chain partners can reach all states and territories around Australia with our system components and have supplied technical and pricing support for projects up to \$100M and consist of the following companies:

#### **Site and Development**

Construction inside existing warehouse

Un-propped construction method

Cost \$1.5M

Gross vehicle storage: Approx. 160

Area: 1800m<sup>2</sup>

Structure Type: Permanent

System Assembly: 16 Crane days

Concrete Pour: 1 day

Fit-out: 6 weeks