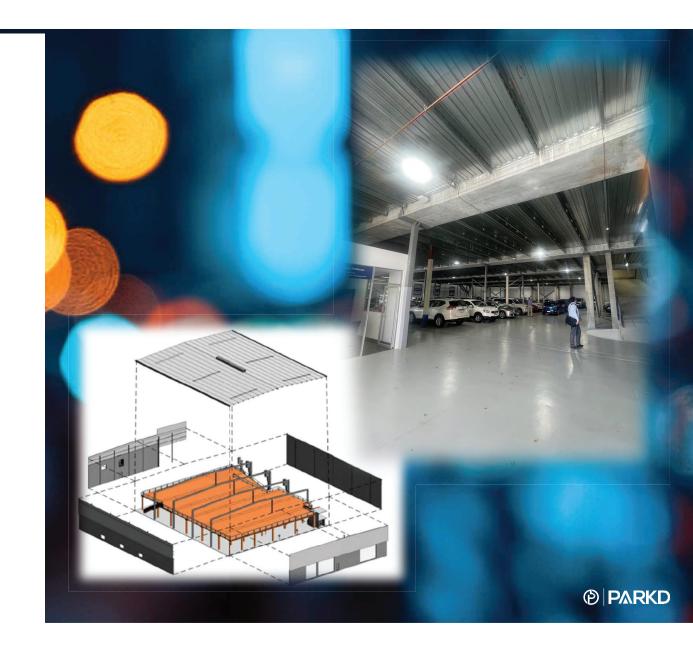

### SYSTEM PERFORMANCE

The PARKD System is a marriage between existing construction technology; Hollowcore and light weight slab systems. Column, slab and beam modules are prefabricated minimizing construction complexity and waste.

#### **COMPONENTS**

#### **Beams**

**CVB** TM Continuously Voided Beam

<u>Slabs</u>

**PTP** PARKD Transportable Panels

**PPD** PARKD Permanent Deck

#### **Columns**

Precast concrete Structural steel