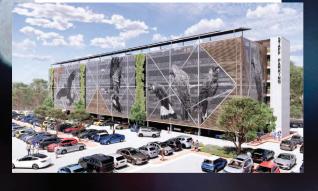

### THE PARKD CAR PARK SYSTEM

### SYSTEM PERFORMANCE

The PARKD System is a marriage between existing construction technology; Hollowcore and light weight slab systems. Column, slab and beam modules are prefabricated minimizing construction complexity and waste.