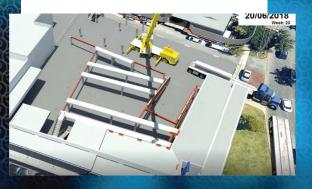

### THE PARKD CAR PARK SYSTEM

### SYSTEM PERFORMANCE

The PARKD System is a marriage between existing construction technology; Hollowcore and light weight slab systems. Column, slab and beam modules are prefabricated minimizing construction complexity and waste.