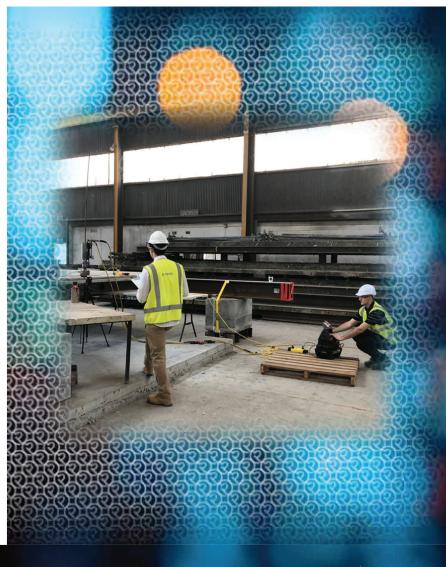

### SYSTEM PERFORMANCE

The PARKD System is a marriage between existing construction technology; Hollowcore and light weight slab systems. Column, slab and beam modules are prefabricated minimizing construction complexity and waste.

#### **COMPONENTS**

#### **Beams**

**CVB** TM Continuously Voided Beam

<u>Slabs</u>

**PTP** PARKD Transportable Panels

**PPD** PARKD Permanent Deck

#### **Columns**

Precast concrete Structural steel