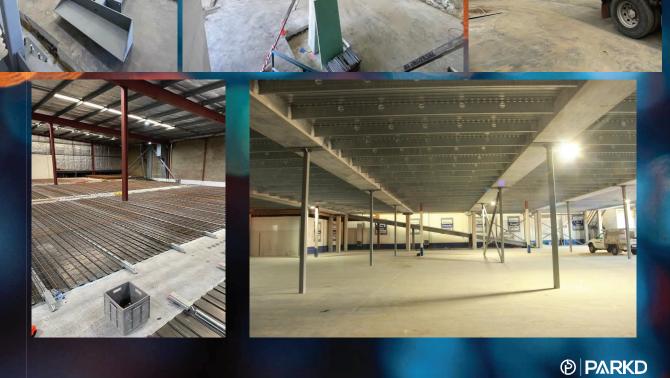

#### John Hughes Group

### **John Hughes**

#### **Site and Development**

Construction inside existing warehouse

Un-propped construction method

Cost \$1.5M

Gross vehicle storage: Approx. 160

Area: 1800m<sup>2</sup>

Structure Type: Permanent

System Assembly: 16 Crane days

Concrete Pour: 1 day

Fit-out: 6 weeks